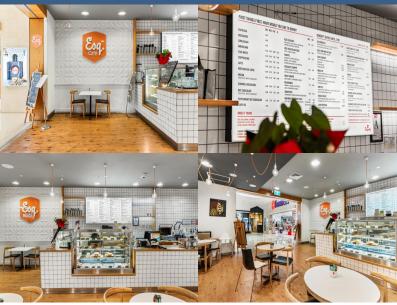

### **Esquires Westfield Manukau. South Auckland Franchise Cafe**

Please note this business is being sold as a hospitality site and a renovation of \$130,000+ will be required shortly after settlement.

Anchored in the heart of Westfield Manukau, Esquires is poised for a facelift in one of Auckland's busiest shopping precincts. This is an opportunity to take the reins and upgrade an existing cafe into your dream cafe space, reaping all the benefits and rewards of the new renovations and exciting times ahead for this space.

#### **Business Highlights**

- Weekly sales average of \$13,300+ (GST Incl)
- Annual rent of just \$112,250 + GST
- Annual OPEX of only \$9,000 + GST
- Located right next to farmers
- New Lease to be offered until 2031
- Seating for 56 60 inside
- Approximately 164sqm + of functional space
- 3 Months bank bond required
- Spacious layout with room to add more seating
- Renovation cost required of \$130,000+