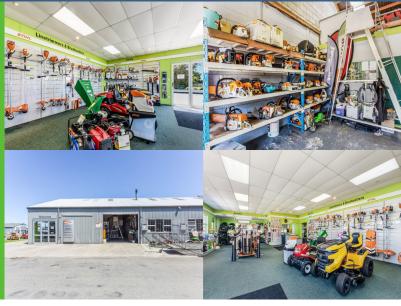

Locally, STIHL run a highly successful business model which offers critical advantages over other franchise systems, leading to improved margins, profits, and lifestyle. STIHL market the widest product range in the industry, including chainsaws, line-trimmers, lawnmowers, hedge-trimmers, water-blasters and more, appealing to a wide range of customers from domestic to professional. STIHL Shop owners benefit from comprehensive training and ongoing support, ensuring they have all the knowledge and tools to succeed and thrive in the industry.

## **Business Highlights**

- FY24 working owner profits of \$261,000
- Well established / successfully trading for 15+ years
- Proven performer with strong profits year-in, year-out
- Includes additional STIHL territory for future expansion potential
- Turn-key business with an experienced team in place
- Industry leading member support provided by STIHL
- Globally recognised brand / products
- Cheap, long-term lease / 2.2% of turnover
- STIHL SHOP 7-year winner of Consumer People's Choice for gardening equipment
- Awesome vendor who will ensure a seamless transfer of ownership