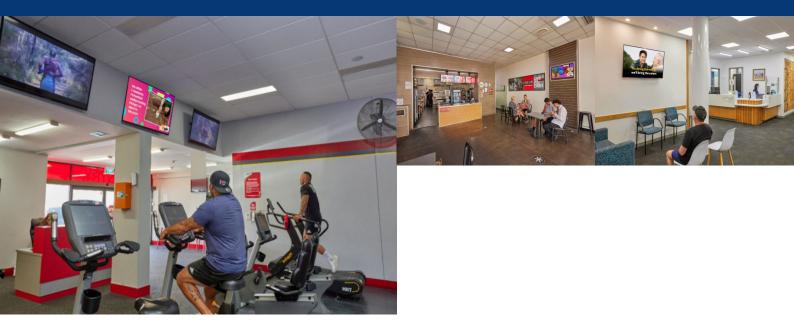

## Giggle: NZ's Largest Out-of-Home Entertainment Network

Giggle captivates audiences with funny videos, jokes, and memes displayed on screens in high-traffic locations. Target receptive audiences with a proven ad format (65% content, 38% ads). High engagement (average watch time: 2.38 minutes). Be your own boss, bringing humor and targeted advertising to your local market.

## **Business Resources**

Giggle provides comprehensive support for new territory owners. Our team offers training, marketing materials, and ongoing assistance. No staff is required. The network operates on a cloud-based platform, ensuring easy management. Screens and equipment are provided, minimising setup time.